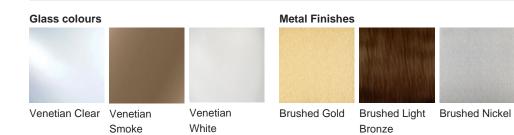

#### Compatible with

WL628-2 in Smoke Glass and Brushed Light Bronze

#### **Available Finishes**