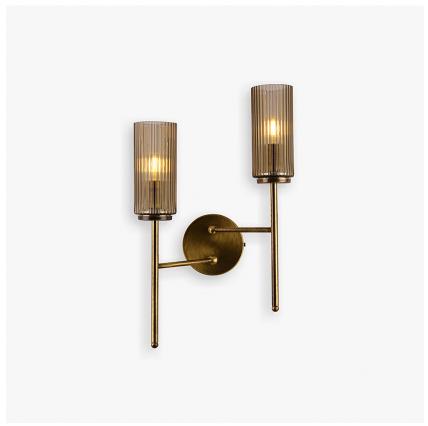

## Zeus Orbit Wall Light

#### WL628-2

Collection Name

#### MODERN MURANO COLLECTION

A contemporary take on the Zeus family, a two light version of our popular Zeus wall light. This modern design comprises of a two armed frame of simplistic ribbed Murano glass shades held upon elegant elongated arms.

### 2 Light

WL628-2,

Height: 49 cm (19.29") Width: 29 cm (11.42") Depth: 12.5 cm (4.92") Bulbs: 2 x 25W

All our wall lights are suitable for bathrooms if positioned in Zone 3. Please refer to the IP Rating Guide in the Bathroom Section on our website