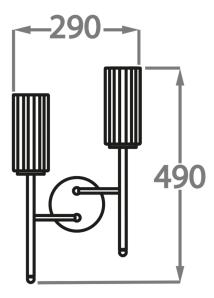

### 2 Light

WL628-2,

Height: 49 cm (19.29") Width: 29 cm (11.42") Depth: 12.5 cm (4.92") Bulbs: 2 x 25W

All our wall lights are suitable for bathrooms if positioned in Zone 3. Please refer to the IP Rating Guide in the Bathroom Section on our website