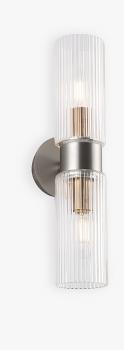

### Zeus Wall Light

#### WL627-SM

#### Collection Name MODERN MURANO COLLECTION

A double wall light with two ribbed Murano glass tubes. A simple contemporary design that is timeless and elegant.

#### WL267-SM in White Glass and Brushed Nickel