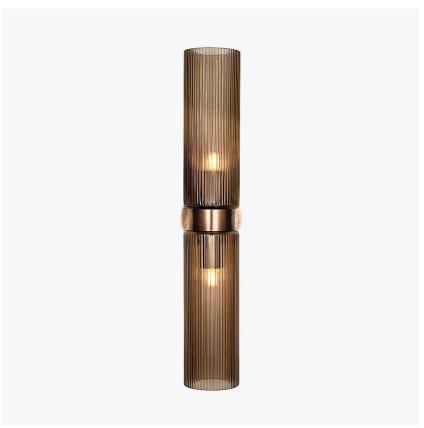

# **Zeus Wall Light**

### **WL627-LA**

Collection Name

#### MODERN MURANO COLLECTION

A double wall light with two ribbed Murano glass

A simple contemporary design that is timeless and elegant.

#### Compatible with

Bathroom

Yacht Club

WL627-LA in Smoke Murano Glass and Brushed Light Bronze

#### **Available Sizes**

Small

WL627-SM,

Height: 40 cm (15.75")
Width: 8 cm (3.15")
Depth: 14 cm (5.51")
Bulbs: 2 x 40w E12

Net Weight: 2 kg / lb

Large

WL627-LA, Height: 70 cm (27.56") Width: 11 cm (4.33") Depth: 17 cm (6.69") Bulbs: 2 x 60w E26 Net Weight: 4 kg / lb