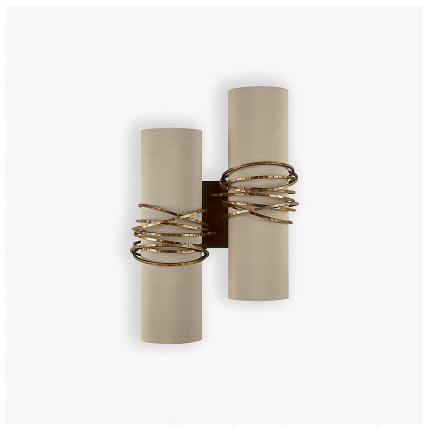

# **Tourbillion Double Wall Light**

#### **HALCYON COLLECTION**

These dynamic lights are fashioned in the image of a whirling vortex. The dancing waves depicted by the handbeaten rings in this majestic design sway from side to side like oscillating tide lines, seeming to waltz around the slim, silk lampshades suspended in their grasp. The ability to select any of our 280+ silk fabrics allows each piece to be customised. This design can come as a mirrored pair.

WL58-2 in Hammered Antique Gold with 2 Shades in Silk Dupion 5018W/ 1094