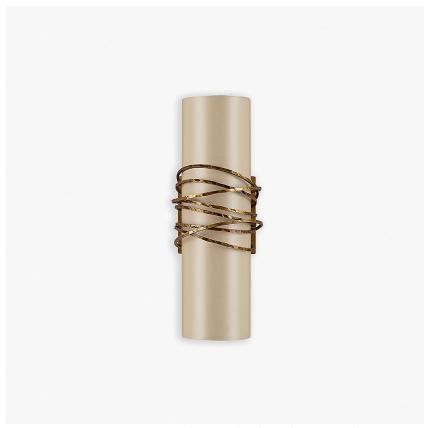

# **BELLA FIGURA**

## **Tourbillion Wall Light**

### **WL58**

Collection Name

#### **HALCYON COLLECTION**

These dynamic lights are fashioned in the image of a whirling vortex. The dancing waves depicted by the handbeaten rings in this majestic design sway from side to side like oscillating tide lines, seeming to waltz around the slim, silk lampshades suspended in their grasp. The ability to select any of our 280+ silk fabrics allows each piece to be customised.

WL58 in Hammered Antique Gold with Silk Crepe Satin 1806W/ 4501