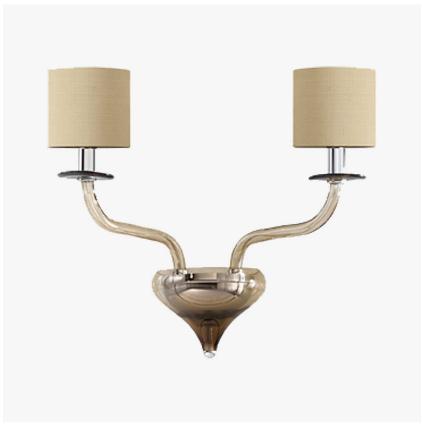

# **Mancini Wall Light**

## WL518

Collection Name

## **VENETIAN GLASS COLLECTION**

A contemporary wall light of minimalist design - slim and elegant.

WL518-2 in Chrome & Smoke Murano Glass with 5 Inch Drum Shades in Silk Dupion 5018 w~48 L

#### **Available Sizes**

Two Light

WL518-2, Height: 38 cm (14.96") Width: 42 cm (16.54") Depth: 29 cm (11.42")

Bulbs: 2 x 42W E14 Golf Ball Bulbs/Lamps only Net Weight: 2 kg / 5 lb

Overall height with a 5" drum shade 50cm - 19.5"