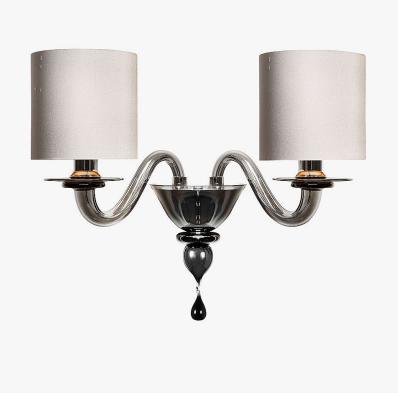

# Raphael Disc Wall Light

## WL516

**Collection Name VENETIAN GLASS COLLECTION** 

A more contemporary version of our Raphael wall light - with discs instead of cups and no leaves. This wall light looks great with 5" empire or drum shades.

WL516-2 in Chrome & Grey Murano Smooth Glass with 5 Inch Drum Shades in Silk Dupion 5018w 56

#### **Metal Finishes**

**Murano Glass Colours** 

Clear & 24ct Gold Clear Venetian Venetian Glass

Glass

Grey Venetian Glass

Smoke Venetian Glass

Two Light WL516-2, Height: 31 cm (12.2") Width: 38 cm (14.96") Depth: 22 cm (8.66") Bulbs: 2 x 42W E14 Net Weight: 2 kg / 5 lb