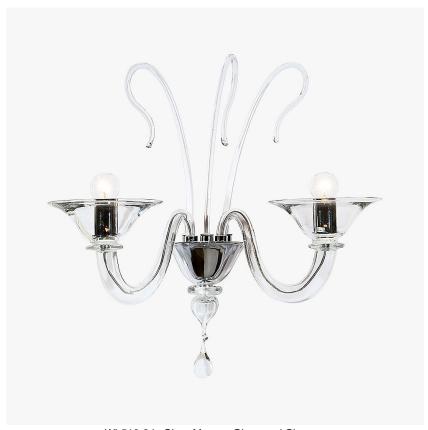

# **BELLA FIGURA**

## **Raphael Wall Light**

## WL510

Collection Name

## **VENETIAN GLASS COLLECTION**

A classic wall light, which can be "dressed down" by removing the leaves.

#### **Test Certification**

IEC (International Electrotechnical Commission) test certificates available - will incur a surcharge UL (Underwriters Laboratories) test certificates available for the USA - will incur a surcharge



WL510-2 in Clear Murano Glass and Chrome

#### **Available Finishes**

## Glass Finish

All Ribbed Glass All Smooth Glass

## Glass in

Ribbed Glass Smooth Glass

## **Metal Finishes**



Chrome Polished Gold

## **Murano Glass Colours**



Clear & 24ct Gold Clear Venetian Venetian Glass Glass



Grey Venetian Glass



Smoke Venetian Glass

## **Available Sizes**

Two Light WL510-2,

Height: 49.5 cm (19.49") Width: 52 cm (20.47") Depth: 32 cm (12.6") Bulbs: 2 × 42W

All our wall lights are suitable for bathrooms if positioned in Zone 3. Please refer to the IP Rating Guide in the Bathroom Section on our website.