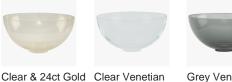

#### **Available Finishes**

**Glass Finish Metal Finishes** All Ribbed Glass All Smooth Glass Gold Chrome

#### Murano Glass Colours

Glass

Grey Venetian Glass

Venetian Glass

Smoke Venetian Glass

Two Light WL509, Height: 30 cm (11.81") Width: 24 cm (9.45") Depth: 20 cm (7.87") Bulbs: 2 × 42W E14 Golf Ball Bulbs/Lamps only Net Weight: 2 kg / 5 lb