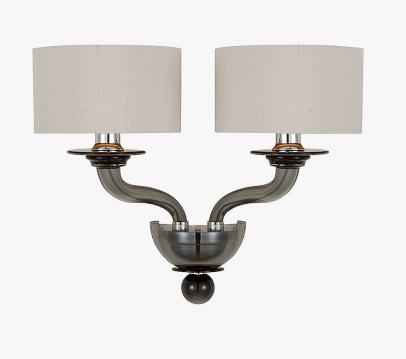

WL509 in Chrome & Grey Smooth Murano Glass with 7 Inch Short Drum Shades in Silk Dupion 5018w 56

#### Murano Glass Colours

Glass

Grey Venetian Glass

Venetian Glass

Smoke Venetian Glass

Two Light WL509, Height: 30 cm (11.81") Width: 24 cm (9.45") Depth: 20 cm (7.87") Bulbs: 2 × 42W E14 Golf Ball Bulbs/Lamps only Net Weight: 2 kg / 5 lb