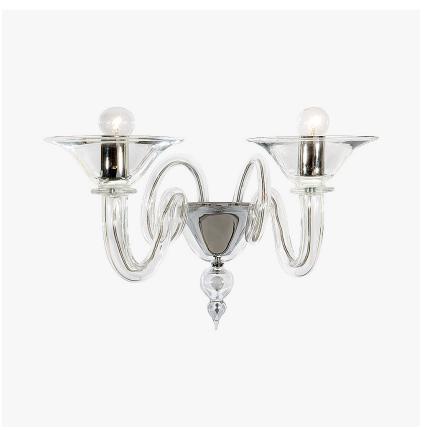

# Michelangelo Wall Light

## WL502

Collection Name

WL502-2 in Chrome & Clear Murano Glass

# Two Light

WL502-2,

Height: 28 cm (11.02") Width: 45 cm (17.72") Depth: 36 cm (14.17") Bulbs: 2 × 42W E14 Net Weight: 2 kg / 5 lb

All our wall lights are suitable for bathrooms if positioned in Zone 3. Please refer to the IP Rating Guide in the Bathroom Section on our website.