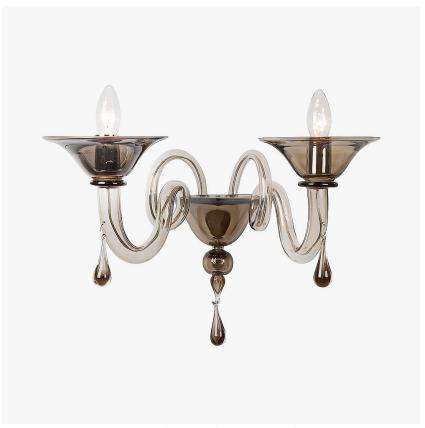

## Michelangelo Wall Light with **Drops**

### WL501

Collection Name **VENETIAN GLASS COLLECTION** 

One of our most popular designs, which is ideal for transitional interiors.

WL501-2 in Chrome & Smoke Murano Glass

## Two Light

WL501-2,

Height: 34 cm (13.39") Width: 36 cm (14.17") Depth: 45 cm (17.72") Bulbs: 2 x 42W E14 Net Weight: 2 kg / 5 lb

All our wall lights are suitable for bathrooms if positioned in Zone 3. Please refer to the IP Rating Guide in the Bathroom Section on our website.