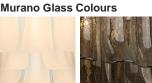

#### **RETRO MURANO COLLECTION**

The perfect match for our Dahlia chandelier, combining modernity with classic design and elegance, the new Dahlia wall light is a more contemporary take on its predecessor the Petal wall light. Inspired by the delicate petals that adorn the opulent Dahlia flower, each piece of glass hangs beautifully from the ceiling frame in either smoke or satin Murano glass.

### **Metal Finishes**

Chrome

Polished Gold

**Brushed Dark** Bronze

Satin Dahlia Glass

Smoke Dahlia Glass

Clear Dahlia Glass