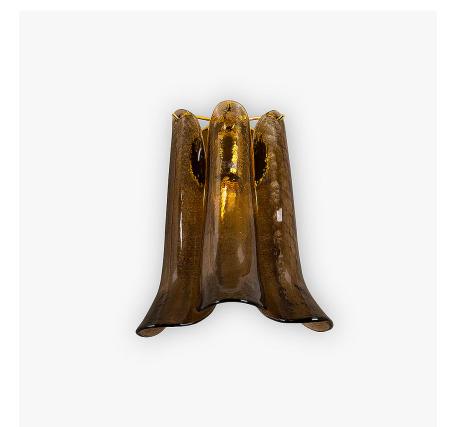

# **Dahlia Wall Light**

#### **RETRO MURANO COLLECTION**

The perfect match for our Dahlia chandelier, combining modernity with classic design and elegance, the new Dahlia wall light is a more contemporary take on its predecessor the Petal wall light. Inspired by the delicate petals that adorn the opulent Dahlia flower, each piece of glass hangs beautifully from the ceiling frame in either smoke or satin Murano glass.

### Compatible with

Bathroom

WL461-3 in Smoke Murano Glass and Polished Gold