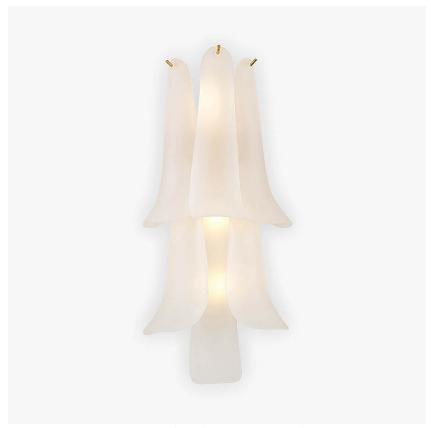

## **Dahlia Wall Light**

#### **RETRO MURANO COLLECTION**

The perfect match for our Dahlia chandelier, combining modernity with classic design and elegance, the new Dahlia wall light is a more contemporary take on its predecessor the Petal wall light. Inspired by the delicate petals that adorn the opulent Dahlia flower, each piece of glass hangs beautifully from the ceiling frame in either smoke or satin Murano glass.

#### Compatible with

Bathroom

WL461-6 in Satin Glass and Polished Gold

#### 6 Leaves

WL461-6, Height: 52 cm (20.47") Width: 22 cm (8.66") Depth: 20 cm (7.87")

Bulbs: 3 × 25W G9

All our wall lights are suitable for bathrooms if positioned in Zone 3. Please refer to the IP Rating Guide in the Bathroom Section on our website