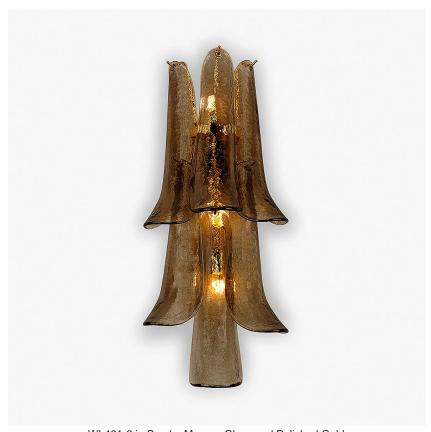

## **Dahlia Wall Light**

#### WL461-6

Collection Name

#### **RETRO MURANO COLLECTION**

The perfect match for our Dahlia chandelier, combining modernity with classic design and elegance, the new Dahlia wall light is a more contemporary take on its predecessor the Petal wall light. Inspired by the delicate petals that adorn the opulent Dahlia flower, each piece of glass hangs beautifully from the ceiling frame in either smoke or satin Murano glass.

#### Compatible with

Bathroom

WL461-6 in Smoke Murano Glass and Polished Gold