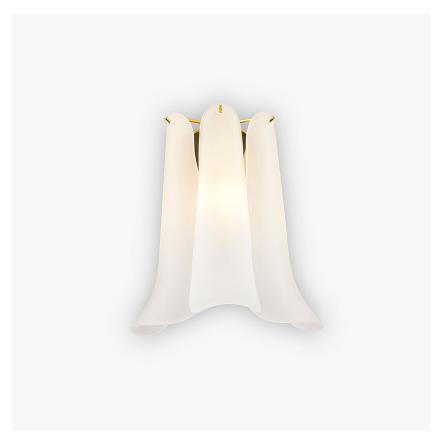

# **Dahlia Wall Light**

# WL461-3

Collection Name

# **RETRO MURANO COLLECTION**

The perfect match for our Dahlia chandelier, combining modernity with classic design and elegance, the new Dahlia wall light is a more contemporary take on its predecessor the Petal wall light. Inspired by the delicate petals that adorn the opulent Dahlia flower, each piece of glass hangs beautifully from the ceiling frame in either smoke or satin Murano glass.

#### **Available Sizes**

3 Leaves

WL461-3,

Width: 25 cm (9.84") Depth: 20 cm (7.87") Bulbs: 2 x 25W G9

6 Leaves

WL461-6, Height: 30 cm (11.81")

Height: 22 cm (2.47")

Width: 23 cm (2.66") Width: 22 cm (8.66") Depth: 20 cm (7.87") Bulbs: 3 x 25W G9