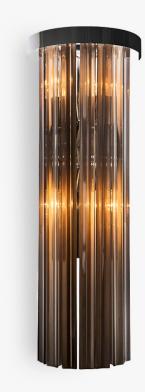

### WL443

Collection Name **RETRO MURANO COLLECTION** 

Our new ultra-chic extra long drum wall light with a metal top band. Long, lean and lovely.

#### WL443 in Smoke Murano Glass and Chrome