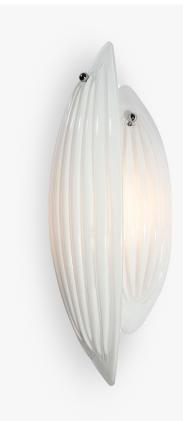

#### WL430-2

**Collection Name RETRO MURANO COLLECTION** 

We think that this wall light is simply one of our most beautiful designs - glamourous, elegant and timeless. It is also one of our all time best selling wall light that looks equally at home in a very contemporary or more traditional interior. This is a wall light which manages to be both understated and glamourous at the same time.

#### WL430-2 in White Murano Glass and Chrome