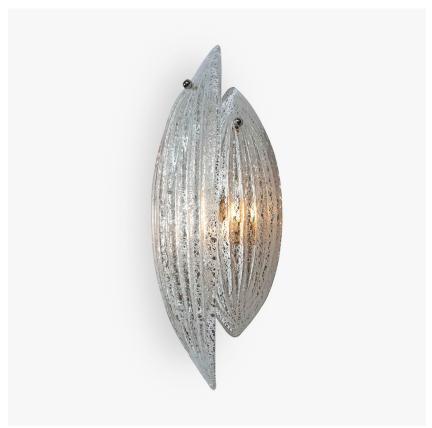

### **RETRO MURANO COLLECTION**

We think that this wall light is simply one of our most beautiful designs - glamourous, elegant and timeless. It is also one of our all time best selling wall light that looks equally at home in a very contemporary or more traditional interior.

This is a wall light which manages to be both understated and glamourous at the same time.

### Compatible with

Bathroom

WL430-2 in Silver Murano Glass and Chrome