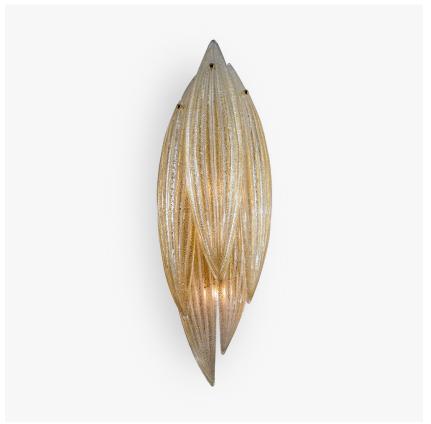

## **Paradise Wall Light**

### WL430-5

Collection Name

### **RETRO MURANO COLLECTION**

We think that this wall light is simply one of our most beautiful designs - glamourous, elegant and timeless. It is also one of our all time best selling wall light that looks equally at home in a very contemporary or more traditional interior.

This is a wall light which manages to be both understated and glamourous at the same time.

### Compatible with

Bathroom

WL430-5 in Gold Metal & Gold Murano Glass