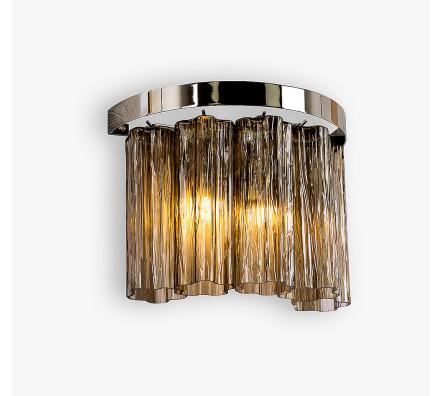

# Pentagon 2 Wall Light

# **RETRO MURANO COLLECTION**

Our re-interpretation of the classic Pentagon Wall Light - more linear and contemporary, with a top metal band in a variety of finishes. Extremely stylish and chic.

### Compatible with

Bathroom

WL429 in Smoke Pentagonal Murano Glass and Chrome

#### **Murano Glass Colours**

Clear Pentagonal Glass

Smoke Pentagonal Glass