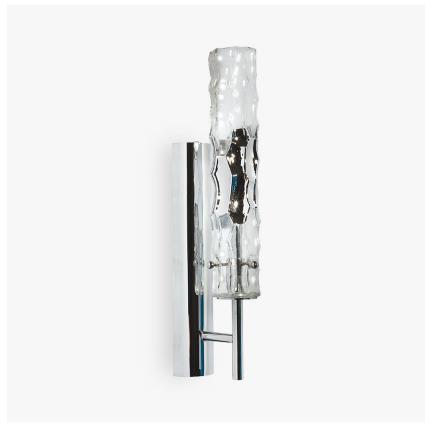

# **Bamboo Wall Light 1 Light**

## WL423

Collection Name

## **RETRO MURANO COLLECTION**

A Bella Figura design classic. Hand-made Murano glass faux bamboo tubes decorated with either gold or silver bands.

#### Compatible with

WL423-1 Clear and Silver Murano Glass Bamboo Tubes and Chrome

#### **Available Sizes**

1 Light

WL423-1, Height: 41 cm (16.14") Width: 6 cm (2.36") Bulbs: 1 x 6w G9 LED Net Weight: 2 kg / 5 lb

2 Light

WL423-2, Height: 45 cm (17.72") Width: 22 cm (8.66") Depth: 9 cm (3.54") Bulbs: 2 x 6w G9 LED Net Weight: 3 kg / 7 lb