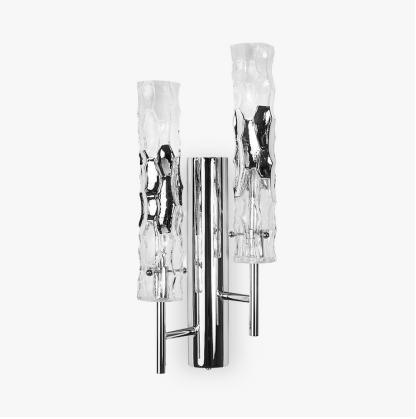

# **Bamboo Wall Light 2 Light**

#### **RETRO MURANO COLLECTION**

A Bella Figura design classic. Hand-made Murano glass faux bamboo tubes decorated with either gold or silver bands.

#### Compatible with

WL423-2 in Clear and Silver Hammered Murano Glass Bamboo Tubes and Chrome

Chrome

#### **Available Sizes**

1 Light

WL423-1, Height: 41 cm (16.14") Width: 6 cm (2.36") Bulbs: 1 x 6w G9 LED Net Weight: 2 kg / 5 lb

2 Light

WL423-2, Height: 45 cm (17.72") Width: 22 cm (8.66") Depth: 9 cm (3.54") Bulbs: 2 x 6w G9 LED Net Weight: 3 kg / 7 lb