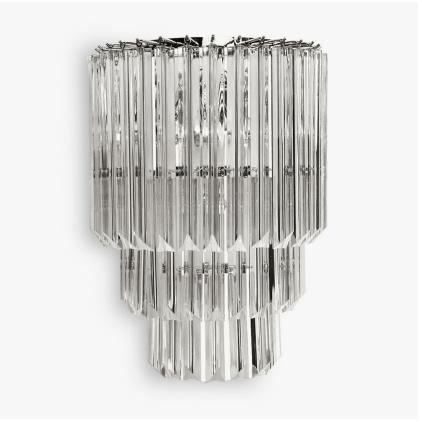

# Waterfall 2 Wall Light

## WL411-3

Collection Name

### Compatible with

Bathroom

WL411-3 in Clear Murano Glass and Smooth Triangular Angle Cut Glass and Chrome