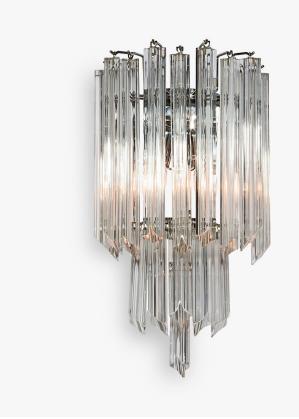

## Waterfall 2 Wall Light

#### WL411-2

Collection Name

## **RETRO MURANO COLLECTION**

A classic and versatile design that co-ordinates with many of our Retro Murano chandeliers.

#### Compatible with

Bathroom

WL411-2 in Clear Murano Smooth Quadrangular Angle Cut Glass and Chrome

#### **Available Sizes**

Two Tier WL411-2,

11 lb

Three Tier WL411-3,

WL411-2, WL411-3,
Height: 40 cm (15.75") Height: 50 cm (19.69")
Width: 25 cm (9.84") Width: 37 cm (14.57")
Depth: 16 cm (6.3") Depth: 20 cm (7.87")