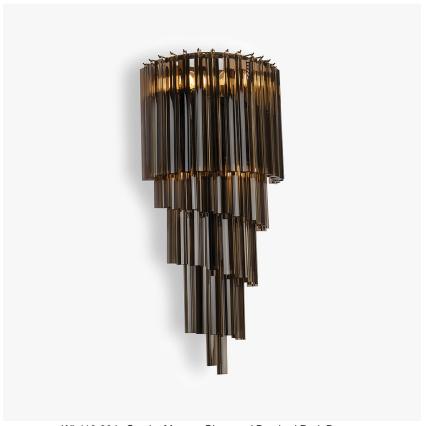

# **Waterfall Wall Light**

# **RETRO MURANO COLLECTION**

A Bella Figura design classic - a beautiful spiral wall light that is supremely elegant and timeless in smoke Murano glass

## Compatible with

Bathroom

WL410-30 in Smoke Murano Glass and Brushed Dark Bronze

#### **Available Sizes**

**Small** 

WL410-20,

Height: 53 cm (20.87") Width: 20 cm (7.87") Depth: 10 cm (3.94")

Bulbs: 1 x 25w E14 Net Weight: 6 kg / 13 lb Medium

WL410-30, Height: 62 cm (24.41")

Width: 30 cm (11.81")