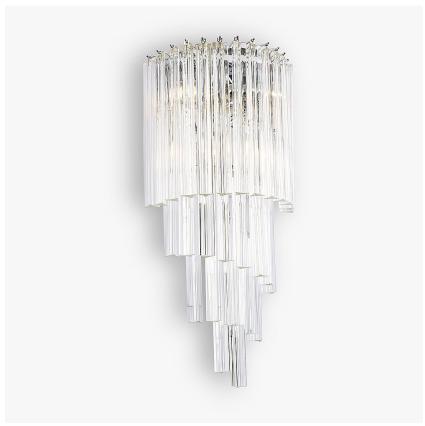

## **Waterfall Wall Light**

### **RETRO MURANO COLLECTION**

A Bella Figura design classic - a beautiful spiral wall light that is supremely elegant and timeless.

#### Compatible with

WL410-30 in Clear Murano Glass and Chrome