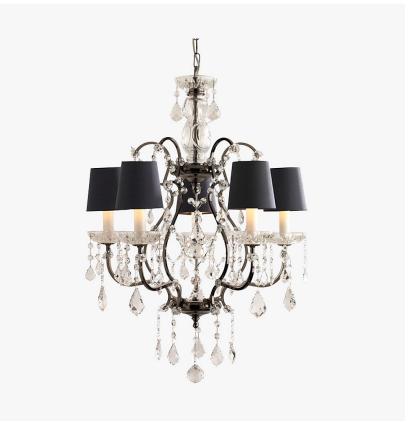

## **Crystal Chandelier with Cut Crystal Cups**

#### **CL351**

Collection Name **CRYSTAL COLLECTION** 

An evergreen design that has stood the test of time designed for smaller rooms.

CL351-5 in Black Nickel and Clear Lead Crystal with 4 Inch Empire Shades (candle Clip) in Silk Dupion 5018W/86

#### **Recommended Shades**

4 inch Empire - Candle Clip Only

**5 Light** CL351-5,

Height: 61 cm (24.02")
Diameter: 45 cm (17.72")
Bulbs: 5 x 40w E14
Net Weight: 5 kg / 11 lb

8 Light CL351-8, Height: 73 cm (28.74")