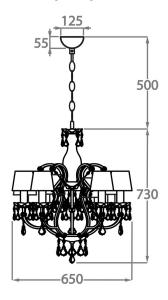

#### **Recommended Shades**

4 inch Empire - Candle Clip Only

**5 Light** CL351-5,

Height: 61 cm (24.02")
Diameter: 45 cm (17.72")
Bulbs: 5 x 40w E14
Net Weight: 5 kg / 11 lb

8 Light CL351-8, Height: 73 cm (28.74")

Diameter: 65 cm (25.59") Bulbs: 8 × 40w E14 Net Weight: 8 kg / 18 lb

The dimensions of the central rod/chain and ceiling rose are not included in the height measurements. Standard rod/chain and ceiling rose is 50cm if not otherwise specified by customer.