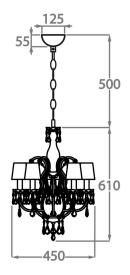

#### **Recommended Shades**

4 inch Empire - Candle Clip Only

**5 Light** CL351-5,

Height: 61 cm (24.02")
Diameter: 45 cm (17.72")
Bulbs: 5 x 40w E14
Net Weight: 5 kg / 11 lb

8 Light CL351-8, Height: 73 cm (28.74")

Diameter: 65 cm (25.59") Bulbs: 8 × 40w E14 Net Weight: 8 kg / 18 lb

The dimensions of the central rod/chain and ceiling rose are not included in the height measurements. Standard rod/chain and ceiling rose is 50cm if not otherwise specified by customer.