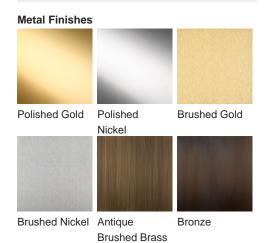

# **BELLA FIGURA**

# Saphir Wall Light

# **WL264E**

Collection Name

# ART DECO COLLECTION

A stunning wall light with a central column of frosted Lucite flanked by curved brass wings.

#### **Test Certification**

UL (Underwriters Laboratories) test certificates available for the USA - will incur a surcharge

# Compatible with



Express



Bathroom



WL265 in Clear Frosted Lucite and Polished Gold

# **Available Finishes**



#### **Available Sizes**

Small

WL264,

Height: 46 cm (18.11") Width: 15 cm (5.91") Depth: 8 cm (3.15") Bulbs: 4 x LED 2.5w G9

Net Weight: 3 kg / 7 lb

Large WL265,

Height: 53 cm (20.87")
Width: 18 cm (7.09")
Depth: 10 cm (3.94")
Bulbs: 4 x LED 2.5w G9
Net Weight: 4 kg / 9 lb

All our wall lights are suitable for bathrooms if positioned in Zone 3. Please refer to the IP Rating Guide in the Bathroom Section on our website