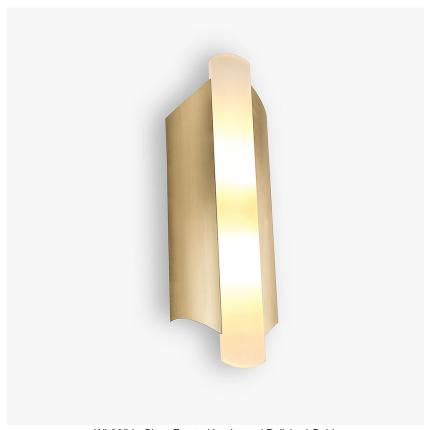

# Saphir Wall Light

# **WL264E**

Collection Name

# ART DECO COLLECTION

A stunning wall light with a central column of frosted Lucite flanked by curved brass wings.