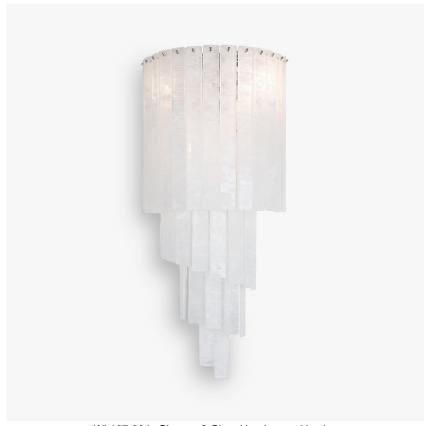

# Pall Mall Wall Light

# **MAYFAIR COLLECTION**

A contemporary wall light with a spiral frame and hand-carved Lucite tiles

### Compatible with

Bathroom

WL127-30 in Chrome & Clear Hand-carved Lucite