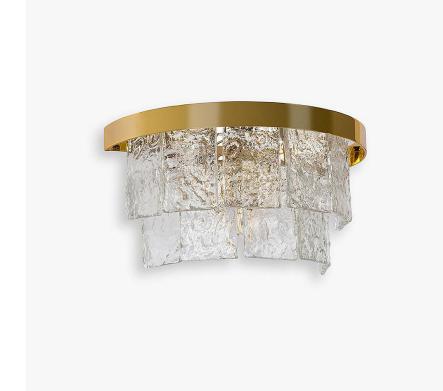

# Savile Row Wall Light

#### WL125

Collection Name

# **MAYFAIR COLLECTION**

A very contemporary half-drum wall light with a twotiered frame and the new addition of hammered glass tiles.

#### Compatible with

WL125 in Clear Hammered Murano Glass and Polished Gold