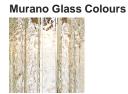

# **BELLA FIGURA**

# Savile Row Wall Light

#### WL125

Collection Name

# **MAYFAIR COLLECTION**

A very contemporary half-drum wall light with a twotiered frame and the new addition of hammered glass tiles.

#### **Test Certification**

UL (Underwriters Laboratories) test certificates available for the USA - will incur a surcharge

#### Compatible with





WL125 in Clear Hammered Murano Glass and Polished Gold

#### **Available Finishes**

# **Metal Finishes**



Polished Gold Antique





Bronze



Clear Hammered





Brushed Gold Brushed Nickel Polished



Nickel

# **Available Sizes**

One Size Only

WL125,
Height: 18 cm (7.09")
Width: 30 cm (11.81")
Bulbs: 2 x LED 2.5w E14 Golf Ball
Bulbs/Lamps only
Net Weight: 2 kg / 4 lb

All our wall lights are suitable for bathrooms if positioned in Zone 3. Please refer to the IP Rating Guide in the Bathroom Section on our website