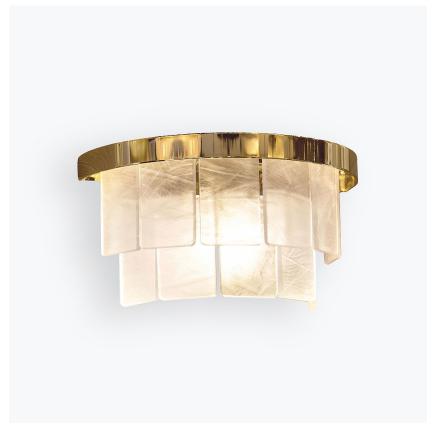

# Savile Row Wall Light

# **MAYFAIR COLLECTION**

A very contemporary half-drum wall light with a twotiered frame and hand-carved Lucite tiles.

## Compatible with

WL125 in Hand-carved Lucite and Polished Gold