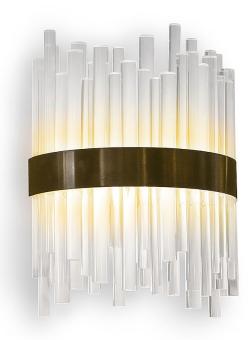

### WL122

Collection Name MAYFAIR COLLECTION

A very contemporary half-drum wall light with a central bronze band and solid, clear Lucite rods of different diameters in a random pattern.

#### WL122 in Clear Lucite and Bronze

#### **Available Finishes**

Rods

Frosted Lucite Rods

One Size Only WL122, Height: 37 cm (14.57") Width: 28 cm (11.02") Depth: 14 cm (5.51") Bulbs: 2 x LED 2.5w G9 LED Net Weight: 3 kg / 7 lb

All our wall lights are suitable for bathrooms if positioned in Zone 3. Please refer to the IP Rating Guide in the Bathroom Section on our website