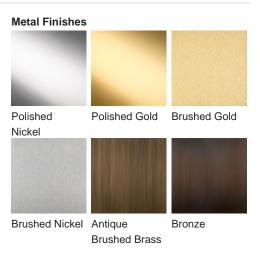

#### **Available Finishes**

Rods

Frosted Lucite Rods

One Size Only WL122, Height: 37 cm (14.57") Width: 28 cm (11.02") Depth: 14 cm (5.51") Bulbs: 2 x LED 2.5w G9 LED Net Weight: 3 kg / 7 lb

All our wall lights are suitable for bathrooms if positioned in Zone 3. Please refer to the IP Rating Guide in the Bathroom Section on our website