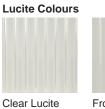

#### **Available Finishes**

Rods

Frosted Lucite Rods

One Size Only WL122, Height: 37 cm (14.57") Width: 28 cm (11.02") Depth: 14 cm (5.51") Bulbs: 2 x LED 2.5w G9 LED Net Weight: 3 kg / 7 lb

All our wall lights are suitable for bathrooms if positioned in Zone 3. Please refer to the IP Rating Guide in the Bathroom Section on our website