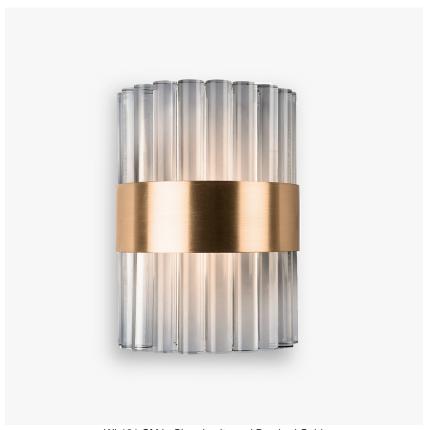

# **Curzon Street Wall Light**

## WL121-SM

Collection Name

## **MAYFAIR COLLECTION**

A very contemporary half-drum wall light with a central brass band and solid, clear Lucite rods.

#### **Test Certification**

UL (Underwriters Laboratories) test certificates available for the USA - will incur a surcharge

WL121-SM in Clear Lucite and Brushed Gold