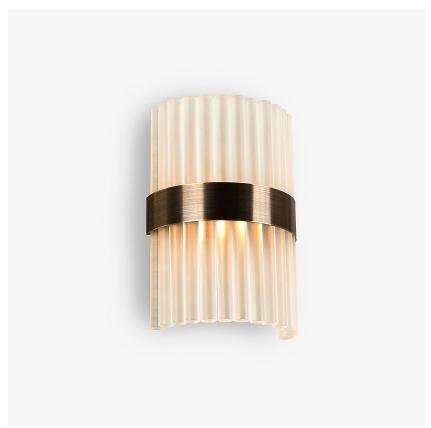

# **Curzon Street Wall Light**

## **MAYFAIR COLLECTION**

A very contemporary half-drum wall light with a central antique brushed brass band and solid, frosted Lucite rods.

## **Available Finishes**

Clear Lucite Rods

Frosted Lucite Rods

Polished Nickel

Polished Gold Brushed Gold

Brushed Nickel Antique

**Brushed Brass** 

Bronze