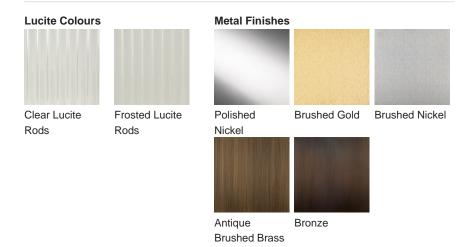

# **BELLA FIGURA**

# **Curzon Street Lantern Wall Light**

## WL121-LAN

Collection Name
MAYFAIR COLLECTION

Designed with bedsides in mind, this sleek and stylish addition to the Curzon Street range sees this well known Lucite structure hang from a customisable length rodded wall fixture. It is a practical and funtional space saver and complimetary to the co-ordinating Curzon Street chandelier, table lamp and pendant products in a variety of finishes to suit your space.

#### **Test Certification**

UL (Underwriters Laboratories) test certificates available for the USA - will incur a surcharge

#### Compatible with



Bathroom



Yacht Club



WL121-LAN Curzon Street Lantern in Brushed Brass and Clear Lucite Rods

#### **Available Finishes**



### Size One

WL121-LAN,

Height: 30 cm (11.81")
Diameter: 20 cm (7.87")
Bulbs: 1 × 40W E27
Net Weight: 10 kg / 23 lb



All our wall lights are suitable for bathrooms if positioned in Zone 3. Please refer to the IP Rating Guide in the Bathroom Section on our website

The rod length on this wall light is 101cm, however this is customisable. Please contact your sales advisor to discuss options.