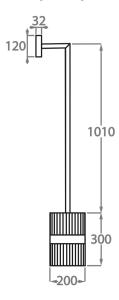

### Size One

WL121-LAN,

Height: 30 cm (11.81")
Diameter: 20 cm (7.87")
Bulbs: 1 × 40W E27
Net Weight: 10 kg / 23 lb

All our wall lights are suitable for bathrooms if positioned in Zone 3. Please refer to the IP Rating Guide in the Bathroom Section on our website

The rod length on this wall light is 101cm, however this is customisable. Please contact your sales advisor to discuss options.