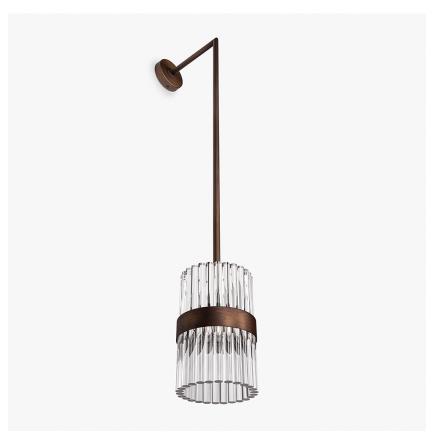

# **Curzon Street Lantern Wall Light**

## WL121-LAN

Collection Name
MAYFAIR COLLECTION

Designed with bedsides in mind, this sleek and stylish addition to the Curzon Street range sees this well known Lucite structure hang from a customisable length rodded wall fixture. It is a practical and funtional space saver and complimetary to the co-ordinating Curzon Street chandelier, table lamp and pendant products in a variety of finishes to suit your space.

#### Compatible with

Bathroom

Yacht Club

WL121-LAN Curzon Street Lantern in Brushed Brass and Clear Lucite Rods

### Size One

WL121-LAN,

Height: 30 cm (11.81")
Diameter: 20 cm (7.87")
Bulbs: 1 × 40W E27
Net Weight: 10 kg / 23 lb

All our wall lights are suitable for bathrooms if positioned in Zone 3. Please refer to the IP Rating Guide in the Bathroom Section on our website

The rod length on this wall light is 101cm, however this is customisable. Please contact your sales advisor to discuss options.