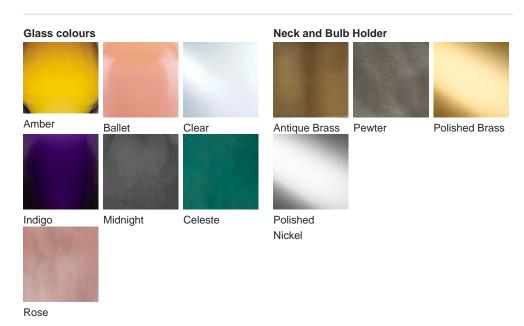

# **BELLA FIGURA**

# **Vortex Table Lamp**

## **TL816**

Collection Name

**VEGA COLLECTION** 

Each Vortex table lamp is a unique art form. No two pieces are exactly the same, owing its sculptural form to a completely handmade, mould-free creation which allows for the unconstrained formation of each lamp's graceful twists and folds. We find ourselves entranced by the frozen fluidity of the Vortex glass, which evokes contemplation with its extraordinary beauty.



TL816 in Midnight Grey and Polished Brass with 10" Tall Drum Shade in Bennett's 1806W-4501

#### **Available Finishes**



### **Available Sizes**

Size One

TL816, Height: 34.5 cm (13.58") Diameter: 12 cm (4.72") Bulbs: 1 × 40W E27

Dimensions are measured from the base of the lamp to the middle of the bulb holder and are excluding shade.