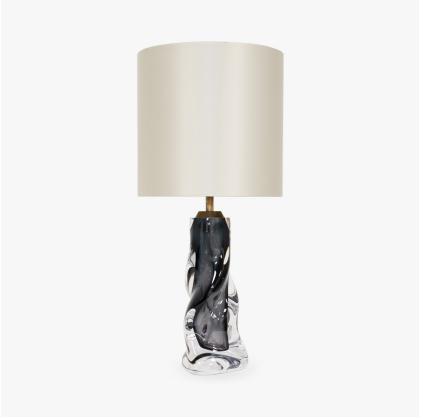

## **TL816**

Collection Name

**VEGA COLLECTION** 

Each Vortex table lamp is a unique art form. No two pieces are exactly the same, owing its sculptural form to a completely handmade, mould-free creation which allows for the unconstrained formation of each lamp's graceful twists and folds. We find ourselves entranced by the frozen fluidity of the Vortex glass, which evokes contemplation with its extraordinary beauty.

TL816 in Midnight Grey and Polished Brass with 10" Tall Drum Shade in Bennett's 1806W-4501