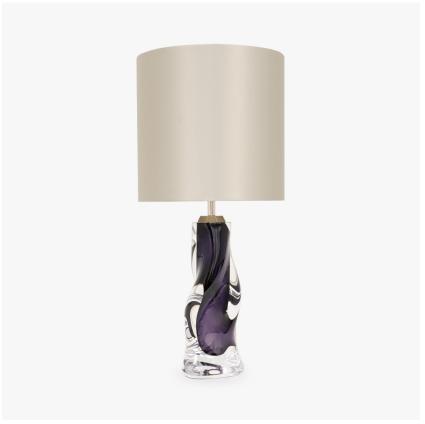

## **VEGA COLLECTION**

Each Vortex table lamp is a unique art form. No two pieces are exactly the same, owing its sculptural form to a completely handmade, mould-free creation which allows for the unconstrained formation of each lamp's graceful twists and folds. We find ourselves entranced by the frozen fluidity of the Vortex glass, which evokes contemplation with its extraordinary beauty.

TL816 in Indigo & Polished Nickel