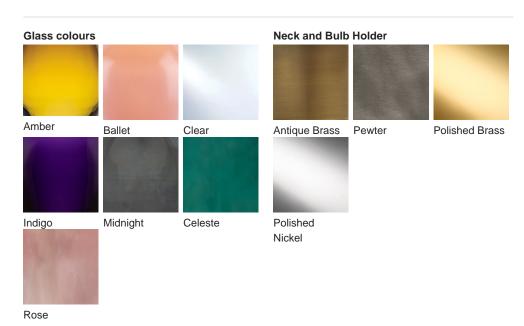

# **BELLA FIGURA**

# **Vortex Table Lamp**

## **TL816**

Collection Name

## **VEGA COLLECTION**

Each Vortex table lamp is a unique art form. No two pieces are exactly the same, owing its sculptural form to a completely handmade, mould-free creation which allows for the unconstrained formation of each lamp's graceful twists and folds. We find ourselves entranced by the frozen fluidity of the Vortex glass, which evokes contemplation with its extraordinary beauty.



TL816 in Indigo & Polished Nickel

#### **Available Finishes**



#### **Available Sizes**

Size One

TL816, Height: 34.5 cm (13.58") Diameter: 12 cm (4.72") Bulbs: 1 × 40W E27

Dimensions are measured from the base of the lamp to the middle of the bulb holder and are excluding shade.