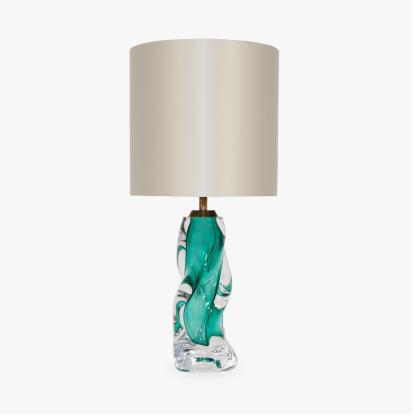

## **VEGA COLLECTION**

Each Vortex table lamp is a unique art form. No two pieces are exactly the same, owing its sculptural form to a completely handmade, mould-free creation which allows for the unconstrained formation of each lamp's graceful twists and folds. We find ourselves entranced by the frozen fluidity of the Vortex glass, which evokes contemplation with its extraordinary beauty.

TL816 in Celeste and Antique Brass with 10" Tall Drum Shade in Bennett's 1806W-4501