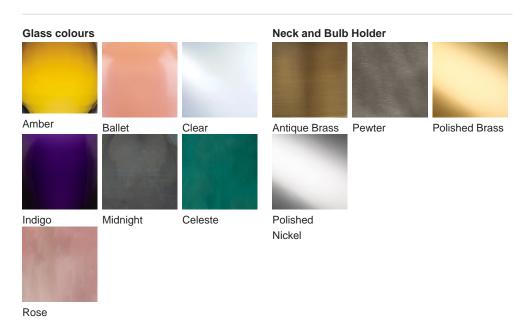

# **BELLA FIGURA**

# **Vortex Table Lamp**

## **TL816**

Collection Name

## **VEGA COLLECTION**

Each Vortex table lamp is a unique art form. No two pieces are exactly the same, owing its sculptural form to a completely handmade, mould-free creation which allows for the unconstrained formation of each lamp's graceful twists and folds. We find ourselves entranced by the frozen fluidity of the Vortex glass, which evokes contemplation with its extraordinary beauty.



TL816 in Celeste and Antique Brass with 10" Tall Drum Shade in Bennett's 1806W-4501

#### **Available Finishes**



#### **Available Sizes**

Size One

TL816, Height: 34.5 cm (13.58") Diameter: 12 cm (4.72") Bulbs: 1 × 40W E27

Dimensions are measured from the base of the lamp to the middle of the bulb holder and are excluding shade.