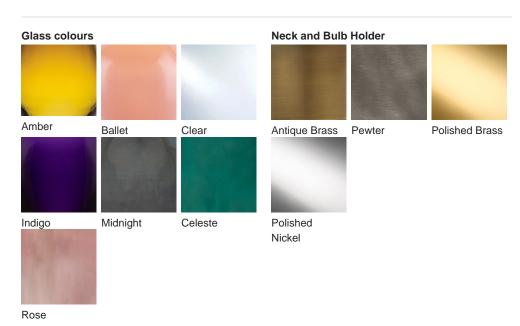

# **BELLA FIGURA**

# **Vortex Table Lamp**

## **TL816**

Collection Name

## **VEGA COLLECTION**

Each Vortex table lamp is a unique art form. No two pieces are exactly the same, owing its sculptural form to a completely handmade, mould-free creation which allows for the unconstrained formation of each lamp's graceful twists and folds. We find ourselves entranced by the frozen fluidity of the Vortex glass, which evokes contemplation with its extraordinary beauty.



TL816 in Amber and Pewter with 10" Tall Drum Shade in Bennett's 1806W-4501

#### **Available Finishes**



#### **Available Sizes**

Size One

TL816, Height: 34.5 cm (13.58") Diameter: 12 cm (4.72") Bulbs: 1 × 40W E27

Dimensions are measured from the base of the lamp to the middle of the bulb holder and are excluding shade.