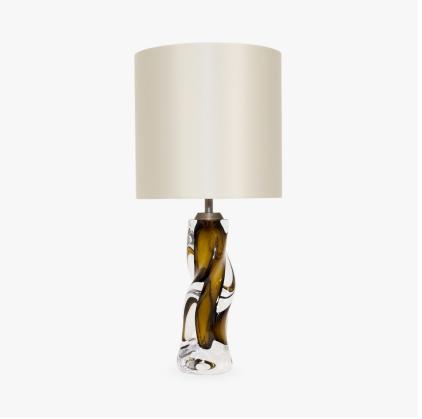

# **Vortex Table Lamp**

## **VEGA COLLECTION**

Each Vortex table lamp is a unique art form. No two pieces are exactly the same, owing its sculptural form to a completely handmade, mould-free creation which allows for the unconstrained formation of each lamp's graceful twists and folds. We find ourselves entranced by the frozen fluidity of the Vortex glass, which evokes contemplation with its extraordinary beauty.

TL816 in Amber and Pewter with 10" Tall Drum Shade in Bennett's 1806W-4501