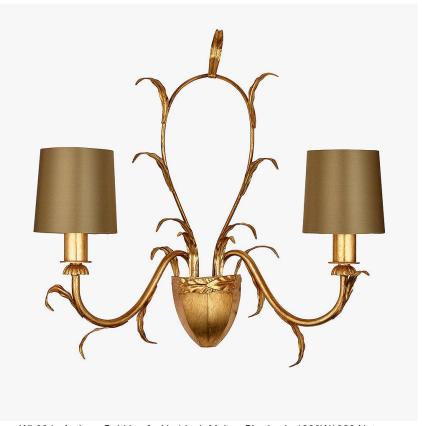

# **Volterra Wall Light**

## **WL83**

Collection Name
FLORENTINE COLLECTION

A very elegant and feminine wall light.

WL83 in Antique Gold Leaf with 4 Inch Melton Shades in 1806W/ 326 Nutmeg

#### **Available Sizes**

**2 Light** WL83-2,

Height: 48 cm (18.9")
Diameter: 40 cm (15.75")
Bulbs: 2 x 25w E14
Net Weight: 1 kg / 2 lb

All our wall lights are suitable for bathrooms if positioned in Zone 3. Please refer to the IP Rating Guide in the Bathroom Section on our website