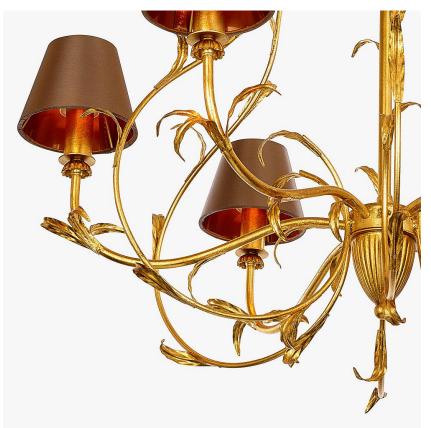

## **Volterra Chandelier**

### **CL83**

**Collection Name** FLORENTINE COLLECTION

A very elegant and feminine chandelier.

CL83-6 in Antique Gold Leaf with 5 Inch Empire Shades in Silk Crepe Satin 1806W/ 505 Quail