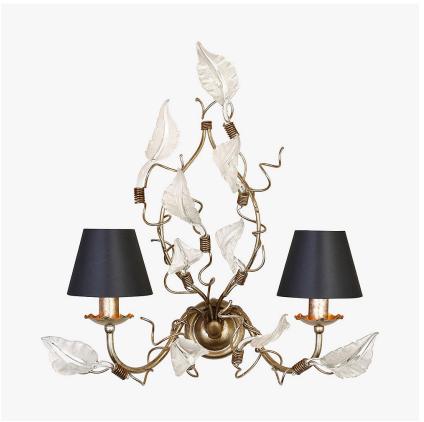

## **Verona Wall Light**

### **WL67**

Collection Name

#### FLORENTINE COLLECTION

A very elegant and imposing wall light with a metal frame which is beautifully decorated with contemporary hand-made Murano glass leaves in a choice of colours.

WL67-2 in Antique Silver and Satin White Murano Glass with 5 Inch Empire Shades with Drop Gimble at 1

#### **Shades**

Only available with 5" Empire Shades with drop gimble at 1" One Light

WL67-1,

Height: 50 cm (19.69") Width: 28 cm (11.02")

Depth: 27 cm (10.63") Bulbs: 1 x 25w E14 Golf Ball

Bulbs/lamps only Net Weight: 2 kg / 5 lb Two Light