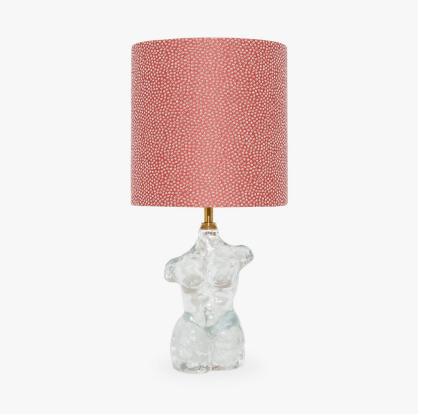

## **Venus Table Lamp**

### TL814

Collection Name **VEGA COLLECTION** 

Goddess of love and beauty, Venus encompasses femininity and will bring a graceful presence to your interior setting. This refined sculpture is honed from solid Italian glass and embellished with brass fixings. We offer Venus in clear glass for a gentler aura or a satin finish which echoes the glowing presence of her namesake planet, the brightest object in our night sky beyond the Moon, a true object of desire.

TL814 in Clear Glass and Polished Brass with 9" Tall Drum Shade in James Hare Shagreen Coral 31537-24