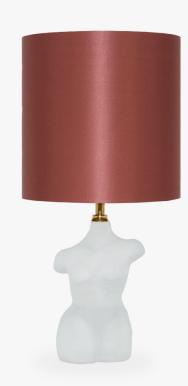

### TL814

Collection Name VEGA COLLECTION

Goddess of love and beauty, Venus encompasses femininity and will bring a graceful presence to your interior setting. This refined sculpture is honed from solid Italian glass and embellished with brass fixings. We offer Venus in clear glass for a gentler aura or a satin finish which echoes the glowing presence of her namesake planet, the brightest object in our night sky beyond the Moon, a true object of desire.

TL814 in Frosted Glass and Polished Brass with 9" Tall Drum Shade in Bennett's 1806/306