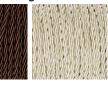

#### **Murano Glass Colours**

Twisted Clear Twisted Grey

Twisted Smoke

Brown

Black

Cream

Silver

One Size Only TL310, Height: 55 cm (21.65") Diameter: 23 cm (9.06") Bulbs: 1 × 40W Net Weight: 2 kg / 5 lb