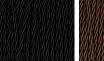

#### **Murano Glass Colours**

Twisted Clear Twisted Grey

Twisted Smoke

Brown

Black

Cream

Silver

One Size Only TL310, Height: 55 cm (21.65") Diameter: 23 cm (9.06") Bulbs: 1 × 40W Net Weight: 2 kg / 5 lb