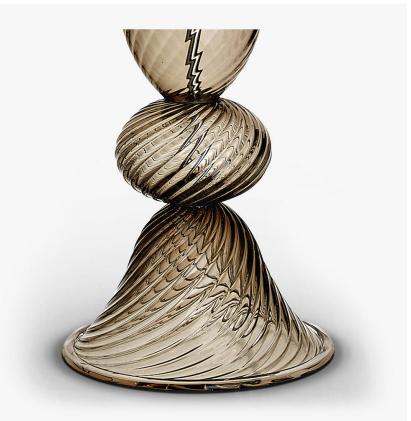

### TL310

Collection Name **VENETIAN GLASS COLLECTION** 

A very elegant table lamp, which is hand-blown by an Italian master craftsman out of Murano glass with a beautiful contemporary twist.

TL310 in Smoke Murano Glass with a 16 Inch Drum Shade in Silk Crepe Satin 1806W/ 310 Timber Wolf

#### **Murano Glass Colours**

Twisted Clear Twisted Grey

Twisted Smoke

Brown

Black

Cream

Silver

One Size Only TL310, Height: 55 cm (21.65") Diameter: 23 cm (9.06") Bulbs: 1 × 40W Net Weight: 2 kg / 5 lb