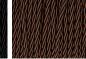

# **BELLA FIGURA**

# **Twist Lamp**

#### **TL310**

Collection Name

## **VENETIAN GLASS COLLECTION**

A very elegant table lamp, which is hand-blown by an Italian master craftsman out of Murano glass with a beautiful contemporary twist.

#### **Test Certification**

IEC (International Electrotechnical Commission) test certificates available - will incur a surcharge UL (Underwriters Laboratories) test certificates available for the USA - will incur a surcharge



TL310 in Clear Murano Glass with a 16 Inch Drum Shade in Silk Dupion 5018W/

#### **Available Finishes**

#### **Metal Finishes**



Chrome

## **Murano Glass Colours**





Twisted Clear Twisted Grey



Twisted Smoke

# Silk Flex Choice, Switch & Plug Colours





Brown



Cream

Black

Silver

## **Available Sizes**

One Size Only

TL310,

Height: 55 cm (21.65") Diameter: 23 cm (9.06") Bulbs: 1 × 40W E27 Net Weight: 2 kg / 5 lb

Dimensions are measured from the base of the lamp to the middle of the bulb holder and are excluding shade Overall height with a 16" drum shade 76.2cm - 30" Shades can also be made with Customer Own Material (COM)