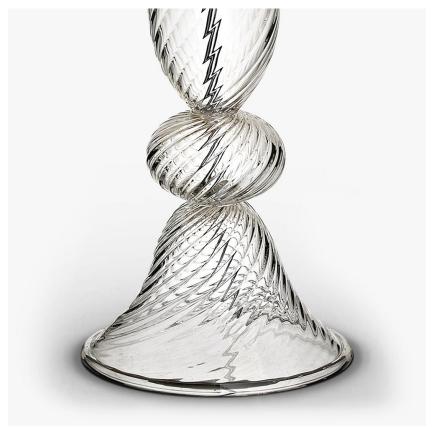

## **VENETIAN GLASS COLLECTION**

A very elegant table lamp, which is hand-blown by an Italian master craftsman out of Murano glass with a beautiful contemporary twist.

TL310 in Clear Murano Glass with a 16 Inch Drum Shade in Silk Dupion 5018W/

## **Murano Glass Colours**

Twisted Clear Twisted Grey

Twisted Smoke