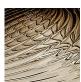

# **BELLA FIGURA**

# **Twist Lamp**

#### **TL310**

Collection Name

## **VENETIAN GLASS COLLECTION**

A very elegant table lamp, which is hand-blown by an Italian master craftsman out of Murano glass with a beautiful contemporary twist.

#### **Test Certification**

IEC (International Electrotechnical Commission) test certificates available - will incur a surcharge UL (Underwriters Laboratories) test certificates available for the USA - will incur a surcharge



TL310 in Clear Murano Glass with a 16 Inch Drum Shade in Silk Dupion 5018W/

#### **Available Finishes**

#### **Metal Finishes**



Chrome

## **Murano Glass Colours**





Twisted Clear Twisted Grey



Twisted Smoke

# Silk Flex Choice, Switch & Plug Colours





Brown



Cream

Black

Silver

## **Available Sizes**

One Size Only

TL310,

Height: 55 cm (21.65") Diameter: 23 cm (9.06") Bulbs: 1 × 40W E27 Net Weight: 2 kg / 5 lb

Dimensions are measured from the base of the lamp to the middle of the bulb holder and are excluding shade Overall height with a 16" drum shade 76.2cm - 30" Shades can also be made with Customer Own Material (COM)