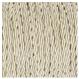

# **BELLA FIGURA**

# **Twist Lamp**

#### **TL310**

Collection Name

## **VENETIAN GLASS COLLECTION**

A very elegant table lamp, which is hand-blown by an Italian master craftsman out of Murano glass with a beautiful contemporary twist.

#### **Test Certification**

IEC (International Electrotechnical Commission) test certificates available - will incur a surcharge UL (Underwriters Laboratories) test certificates available for the USA - will incur a surcharge



TL310 in Clear Murano Glass with a 16 Inch Drum Shade in Silk Dupion 5018W/

#### **Available Finishes**

#### **Metal Finishes**



Chrome

## **Murano Glass Colours**





Twisted Clear Twisted Grey



Twisted Smoke

# Silk Flex Choice, Switch & Plug Colours





Brown



Cream

Black

Silver

## **Available Sizes**

One Size Only

TL310,

Height: 55 cm (21.65") Diameter: 23 cm (9.06") Bulbs: 1 × 40W E27 Net Weight: 2 kg / 5 lb

Dimensions are measured from the base of the lamp to the middle of the bulb holder and are excluding shade Overall height with a 16" drum shade 76.2cm - 30" Shades can also be made with Customer Own Material (COM)