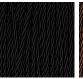

# **BELLA FIGURA**

# **Twist Lamp**

#### **TL310**

Collection Name

## **VENETIAN GLASS COLLECTION**

A very elegant table lamp, which is hand-blown by an Italian master craftsman out of Murano glass with a beautiful contemporary twist.

#### **Test Certification**

IEC (International Electrotechnical Commission) test certificates available - will incur a surcharge UL (Underwriters Laboratories) test certificates available for the USA - will incur a surcharge



TL310 in Clear Murano Glass with a 16 Inch Drum Shade in Silk Dupion 5018W/

#### **Available Finishes**

#### **Metal Finishes**



Chrome

## **Murano Glass Colours**





Twisted Clear Twisted Grey



Twisted Smoke

# Silk Flex Choice, Switch & Plug Colours





Brown



Cream

Black

Silver

## **Available Sizes**

One Size Only

TL310,

Height: 55 cm (21.65") Diameter: 23 cm (9.06") Bulbs: 1 × 40W E27 Net Weight: 2 kg / 5 lb

Dimensions are measured from the base of the lamp to the middle of the bulb holder and are excluding shade Overall height with a 16" drum shade 76.2cm - 30" Shades can also be made with Customer Own Material (COM)