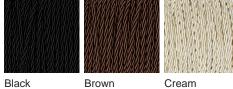

### 12 inch Tall Drum

**Recommended Shades** 

Halcyon Clear

Halcyon Ocean

Blue

Silk Flex Choice, Switch & Plug Colours

Black

Cream