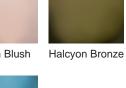

### 12 inch Tall Drum

**Recommended Shades** 

Halcyon Clear

Halcyon Ocean

Blue

Silk Flex Choice, Switch & Plug Colours

Black

Cream