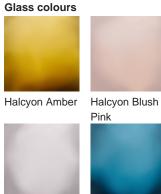

### 12 inch Tall Drum

**Recommended Shades** 

Halcyon Clear

Halcyon Ocean

Blue

Silk Flex Choice, Switch & Plug Colours

Black

Cream