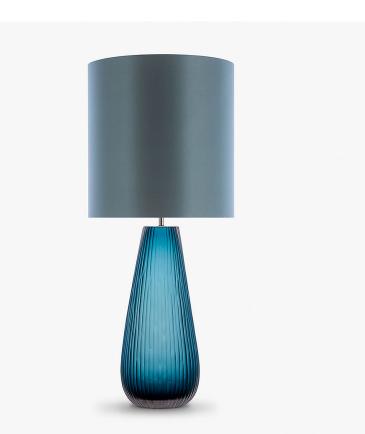

#### TL237

**Collection Name** HALCYON COLLECTION

The Tupelo tree towers above all, an ancient sentinel keeping its silent vigil at the waters edge and proudly displaying its cragged and banded bark. Our Tupelo table lamp is garbed in a coat of chiselled groves which echo the bark of these monumental trees

Finish note as these lamps are handmade by our artisans in England, they may vary slightly from piece to piece in dimension and appearance.

TL237 in Ocean Blue and Brushed Nickel with a 12" Tall Drum Shade in Crepe Satin 1806W/0312 Mist

Silver

One size only TL237, Height: 45 cm (17.72") Diameter: 17 cm (6.69") Bulbs: 1 × 40W E27 Net Weight: 4 kg / 9 lb

Dimensions are measured from the base of the lamp to the middle of the bulb holder and are excluding shade The overall height with a 12" tall drum shade 70cm - 27.5"