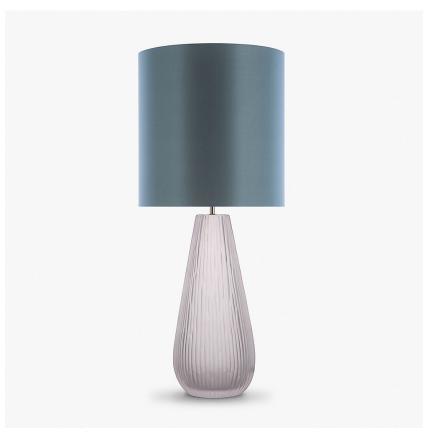

# **Tupelo Lamp**

#### **HALCYON COLLECTION**

The Tupelo tree towers above all, an ancient sentinel keeping its silent vigil at the waters edge and proudly displaying its cragged and banded bark. Our Tupelo table lamp is garbed in a coat of chiselled groves which echo the bark of these monumental trees

## Compatible with

Express

TL237 in Clear Glass and Brushed Nickel with a 12" Tall Drum Shade in Crepe Satin 1806W 0312 Mist

#### **Recommended Shades**

12 inch Tall Drum

Halcyon Ocean Blue

#### **Available Sizes**

One size only

TL237, Height: 45 cm (17.72") Diameter: 17 cm (6.69") Bulbs: 1 × 40W E27 Net Weight: 4 kg / 9 lb

Dimensions are measured from the base of the lamp to the middle of the bulb holder and are excluding shade The overall height with a 12" tall drum shade 70cm - 27.5"