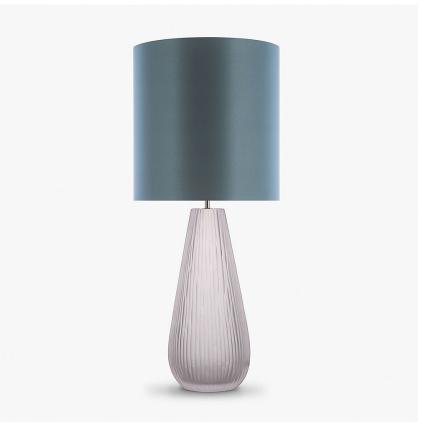

#### **HALCYON COLLECTION**

The Tupelo tree towers above all, an ancient sentinel keeping its silent vigil at the waters edge and proudly displaying its cragged and banded bark. Our Tupelo table lamp is garbed in a coat of chiselled groves which echo the bark of these monumental trees

Finish note as these lamps are handmade by our artisans in England, they may vary slightly from piece to piece in dimension and appearance.

TL237 in Clear Glass and Brushed Nickel with a 12" Tall Drum Shade in Crepe Satin 1806W 0312 Mist