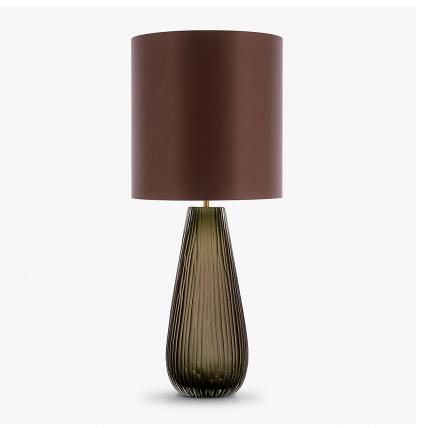

# **Tupelo Lamp**

#### **HALCYON COLLECTION**

The Tupelo tree towers above all, an ancient sentinel keeping its silent vigil at the waters edge and proudly displaying its cragged and banded bark. Our Tupelo table lamp is garbed in a coat of chiselled groves which echo the bark of these monumental trees

## Compatible with

Express

TL237 in Bronze Glass and Brushed Brass with a 12" Tall Drum in Crepe Satin 1806W/326

#### **Available Sizes**

One size only

TL237, Height: 45 cm (17.72") Diameter: 17 cm (6.69") Bulbs: 1 × 40W E27 Net Weight: 4 kg / 9 lb

Dimensions are measured from the base of the lamp to the middle of the bulb holder and are excluding shade The overall height with a 12" tall drum shade 70cm - 27.5"